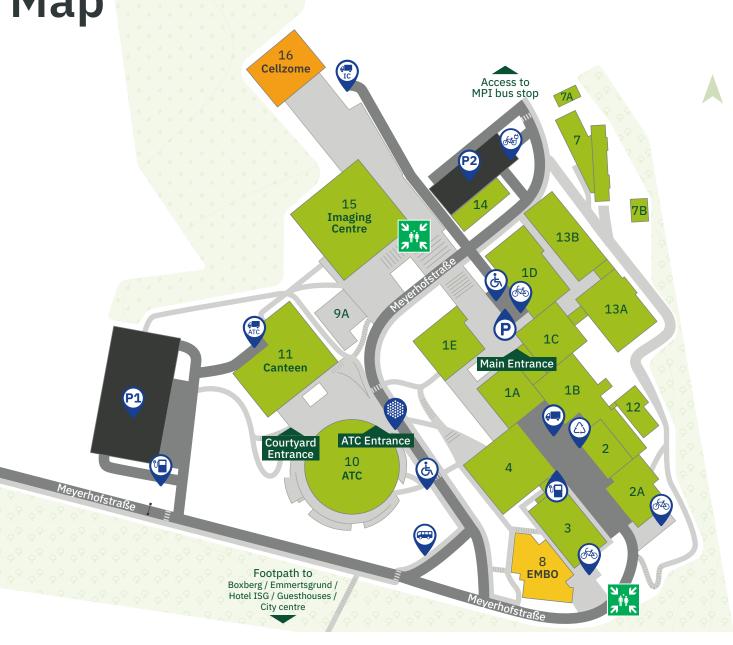

**EMBL Campus Map** 

HEIDELBERG

| Building Name                                                                                                                                                                                                            | Number                                            |
|--------------------------------------------------------------------------------------------------------------------------------------------------------------------------------------------------------------------------|---------------------------------------------------|
| Main building                                                                                                                                                                                                            | 1A-1D                                             |
| Cafeteria                                                                                                                                                                                                                | 4 -                                               |
| LAR & waste disposal                                                                                                                                                                                                     |                                                   |
| O and a farm and                                                                                                                                                                                                         | 3                                                 |
| Operon building                                                                                                                                                                                                          |                                                   |
| Kindergarten                                                                                                                                                                                                             | 7–7B                                              |
| EMBO                                                                                                                                                                                                                     | 8                                                 |
| Biosample hub                                                                                                                                                                                                            | 9A                                                |
| Advanced Training Centre (ATC)                                                                                                                                                                                           | 10                                                |
| Canteen                                                                                                                                                                                                                  | 11                                                |
| Nuclear Magnetic Resonance                                                                                                                                                                                               | 12                                                |
| ALMF & IT Services                                                                                                                                                                                                       |                                                   |
| Service building                                                                                                                                                                                                         | 14                                                |
| T(TC)                                                                                                                                                                                                                    |                                                   |
| Imaging Centre (IC)                                                                                                                                                                                                      | 15                                                |
| Imaging Centre (IC) Cellzome                                                                                                                                                                                             | 15<br>16                                          |
| Cellzome                                                                                                                                                                                                                 | 16                                                |
| Cellzome  Car parking                                                                                                                                                                                                    | 16<br>                                            |
| Car parking Reserved parking                                                                                                                                                                                             | 16<br>(P1) & (P2)<br>(P)                          |
| Car parking Reserved parking Disabled parking                                                                                                                                                                            | 16<br>(P1 & P2<br>(P)                             |
| Cellzome  Car parking  Reserved parking  Disabled parking  EMBL shuttle stop                                                                                                                                             | 16<br>P1 & P2<br>P                                |
| Car parking Reserved parking Disabled parking                                                                                                                                                                            | 16<br>(P) & P2<br>(B)                             |
| Cellzome  Car parking  Reserved parking  Disabled parking  EMBL shuttle stop  Public bus stop (RNV)  Emergency assembly point                                                                                            | 16<br>(P) & (P)<br>(E)<br>(E)                     |
| Cellzome  Car parking  Reserved parking  Disabled parking  EMBL shuttle stop  Public bus stop (RNV)                                                                                                                      | 16<br>P & P2<br>E                                 |
| Cellzome  Car parking  Reserved parking  Disabled parking  EMBL shuttle stop  Public bus stop (RNV)  Emergency assembly point  Deliveries: Main building   ATC   IC                                                      | 16<br>(P) & (P)<br>(b)<br>(III)<br>(III)<br>(III) |
| Car parking Reserved parking Disabled parking EMBL shuttle stop Public bus stop (RNV) Emergency assembly point Deliveries: Main building   ATC   IC Car charging station eBike hub & bike repair station                 | 16<br>P & P2<br>E<br>E<br>E<br>E<br>E             |
| Car parking Reserved parking Disabled parking EMBL shuttle stop Public bus stop (RNV) Emergency assembly point Deliveries: Main building   ATC   IC Car charging station eBike hub & bike repair station Bicycle parking | 16<br>(P) & P2<br>(B)<br>(B)<br>(B)<br>(B)        |
| Car parking Reserved parking Disabled parking EMBL shuttle stop Public bus stop (RNV) Emergency assembly point Deliveries: Main building   ATC   IC Car charging station eBike hub & bike repair station                 | 16<br>(P) & P2<br>(B)<br>(B)<br>(B)<br>(B)        |