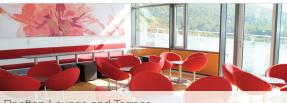

The stylish Rooftop Lounge creates a relaxed atmosphere for receptions or get-togethers, offering breathtaking views from its sun terrace.

Impress your guests and host an unforgettable and distinctive event at this unique venue.

### Rooftop Lounge and Terrace

- Capacity: 100 seats (inside), 50 seats (outside)
- Size: 168 m<sup>2</sup> (inside), 160 m<sup>2</sup> (outside)
- Sun terrace with spectacular view
- Bar area

Please contact us to discuss the range of bespoke packages available.