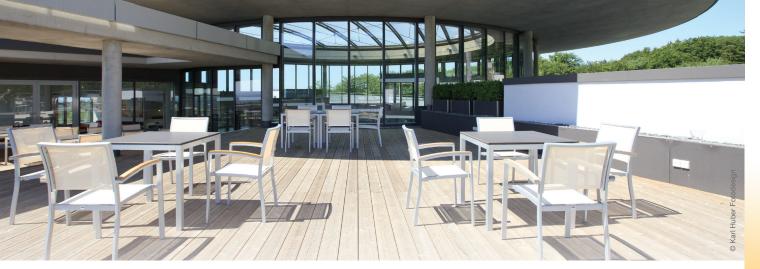

### Rooftop Lounge and Terrace

- Capacity: 100 seats (inside), 50 seats (outside)
- Size: 168 m<sup>2</sup> (inside), 160 m<sup>2</sup> (outside)
- Sun terrace with spectacular view
- Bar area

Please contact us to discuss the range of bespoke packages available.