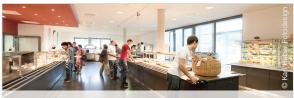

#### Staff Restaurant

- Capacity: up to 490 seats
- Size: 549 m<sup>2</sup>
- Buffet area
- Sun terrace with BBQ area
- Stage for bands available on request