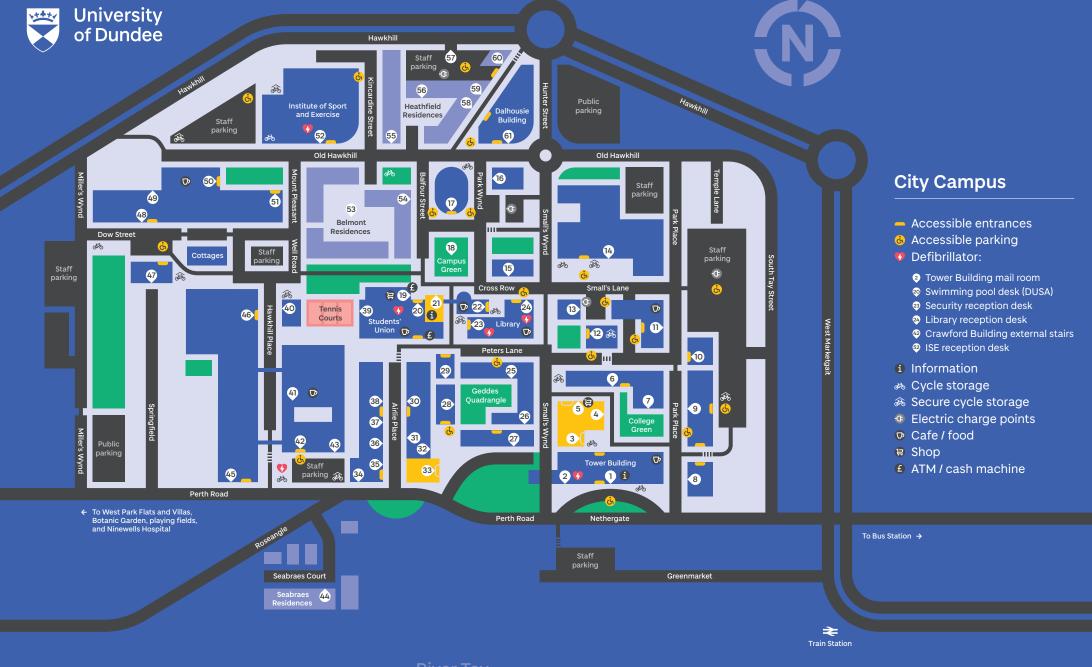

Correct at time of printing - July 2019

The Enquiry Centre (21) is the main reception for general student support, information and also for prospective student visitors.

## **Buildings**

| 1-3 Perth Road                       | 2                       |
|--------------------------------------|-------------------------|
| Balfour Flats and Belmont Tower      | 54                      |
| Belmont Flats                        | 53                      |
| Bonar Hall                           | 8                       |
| Carnegie Building                    | 28                      |
| Carnelley Building                   |                         |
| Chaplaincy                           | 22                      |
| Crawford Building                    | 42                      |
| Cross Row                            | 1:                      |
| Dalhousie Building                   | 6                       |
| Dental Hospital                      | 1                       |
| Discovery Centre                     | 50                      |
| Dundee University Students' Asso     | ciation (DUSA) 20       |
| Enquiry Hub (Enquiry Centre)         | 2                       |
| Ewing Building                       | 1;                      |
| Fleming Building                     | 26                      |
| Frankland Building                   | 1:                      |
| Fulton Building                      | 14                      |
| Harris Building                      | 25                      |
| Heathfield Residences                | 56                      |
| Institute of Sport and Exercise (ISE | 52                      |
| Main Library                         | 24                      |
| Matthew Building                     | 4!                      |
| Medical Science Institute (MSI)      | 48                      |
| Ninewells Hospital                   | Ninewells Campu         |
| Old Medical School (OMS)             | (                       |
| Old Technical Institute (OTI)        |                         |
| Peters Building                      | 29                      |
| Queen Mother Building                | 17                      |
| Scrymgeour Building                  | (                       |
| Seabraes Residences                  | 44                      |
| Sir James Black Centre               | 5                       |
| Skills Hub (1 Airlie Place)          | 33                      |
| Support Hub (OTI Building)           | ;                       |
| Tower Building                       |                         |
| Wellcome Trust Biocentre             | 49                      |
| West Park Flats and Villas           | 319 Perth Road, DD2 1NN |

### Schools and subjects

| Architecture                                        | 45   |
|-----------------------------------------------------|------|
| Art and Design (Duncan of Jordanstone College of)   | 45   |
| Business                                            | 28   |
| Centre for Anatomy and Human Identification (CAHID) | 48   |
| Centre for Archive and Information Studies (CAIS)   |      |
| Civil Engineering                                   | 14   |
| Computing                                           | 17   |
| Dentistry                                           | 1    |
| Education and Social Work                           | 6    |
| English                                             |      |
| Environmental Science                               |      |
| Geography                                           |      |
| History                                             |      |
| Humanities                                          |      |
| International College Dundee                        | 35   |
| Languages for All                                   |      |
| Law                                                 | ć    |
| Leverhulme Research Centre for Forensic Science     | 13   |
| Life Sciences                                       | 7    |
| Mathematics                                         | 14   |
| Mechanical Engineering                              | 14   |
| Medicine Ninewells Ca                               | mpus |
| Nursing and Health Sciences                         | 30   |
| Philosophy                                          |      |
| Physics                                             | 14   |
| Politics                                            | ç    |
| Psychology                                          | ć    |
| Science and Engineering                             | 17   |
| Social Sciences                                     | ç    |

### Shops and cafes

| Air                                       | 20 |
|-------------------------------------------|----|
| Art Materials Shop (card access required) | 41 |
| Cantina (card access required)            | 41 |
| Chaplaincy Coffee Shop                    | 22 |
| College Shop                              | 5  |
| Dental Cafe                               | 11 |
| Food on Four                              | 20 |
| The Liar                                  | 20 |
| Library Cafe                              | 24 |
| Pavement Cafe                             | 20 |
| Premier Shop                              | 19 |
| The Street Cafe                           | 50 |
| Top of the Tower Cafe                     | 1  |

# Student and staff services

| Otadont and Starr Sol Vioos              |       |
|------------------------------------------|-------|
| Academic Skills Centre (Skills Hub)      | 33    |
| Careers Service (Skills Hub)             | 33    |
| Cash Office                              | 1     |
| Centre for Entrepreneurship (Skills Hub) | 58    |
| Counselling Service (Support Hub)        | 3     |
| Disability Services (Support Hub)        | 3     |
| English for International Students       | 36    |
| Enquiry Centre (Enquiry Hub)             | 21    |
| Global Room (Enquiry Hub)                | 4     |
| Go Abroad                                | 1     |
| Health Service (Support Hub)             | 3     |
| The Hive                                 | 20    |
| Immigration Compliance                   | 4     |
| International Advice Service             | 21    |
| IT                                       | 10    |
| Library and Learning Centre              | 24    |
| Nursery                                  | 38/39 |
| Occupational Health Service              | 3     |
| PAMIS                                    | 47    |
| Peer Connections (Enquiry Centre)        | 21    |
| Registry - student enquiries             | 21    |
| Registry - staff only                    | 37    |
| Research and Innovation Services         | 34    |
| Residences Office                        | 21    |
| Safety Services                          | 1     |
| Sanctuary Students                       | 55    |
| Society Support                          | 20    |
| Sports Union                             | 52    |
| Student Funding Unit (Support Hub)       | 3     |
| Student Support Team                     | 21    |
|                                          |       |

#### Libraries and exhibitions

| Cooper Gallery                           |                | 43 |
|------------------------------------------|----------------|----|
| Duncan of Jordanstone College of Art & I | Design Library | 4! |
| D'Arcy Thompson Zoology Museum           |                |    |
| Kirkcaldy Campus Library                 | Kirkcaldy Cam  | pu |
| Lamb Gallery                             |                |    |
| LifeSpace Science Art Research Gallery   |                | 49 |
| Main Library                             |                | 2  |
| Matthew Galleries                        |                | 4  |
| Museum Services                          |                | 4( |
| Robertson Trust Medical Library          | Ninewells Cam  | pu |
| Tayside Medical History Museum           | Ninewells Cam  | pu |
| Tower Foyer Gallery                      |                |    |
|                                          |                |    |

### Staff administration (Tower Building)

| Academic and Corporate Governance           |
|---------------------------------------------|
| Corporate Communications                    |
| Creative Services                           |
| Development and Alumni Relations            |
| External Relations                          |
| Finance Office                              |
| Human Resources                             |
| Marketing and Communications                |
| Organisational and Professional Development |
| Press Office                                |
| Principal's Office                          |
| Procurement Office                          |
| Public Engagement and Major Events          |
| Safety Services                             |
| Student Recruitment and Admissions          |
| Web Services                                |

#### Other

| Archives                           | 1                        |
|------------------------------------|--------------------------|
| Botanic Garden                     | Riverside Drive, DD2 1QH |
| Business Transformation            | 60                       |
| Campus Green                       | 18                       |
| Campus Services (Estates and Bui   | ildings) 13              |
| College Green                      | 7                        |
| Electric Bike Scotland Cycle Centr | re 59                    |
| Free Shop                          | 15                       |
| Heathfield multi-level car park    | 57                       |
| Mail room / delivery dock          | 2                        |
| Music Rooms                        | 22                       |
| Muslim Prayer Room Sisters         | 31                       |
| Muslim Prayer Room Brothers        | 32                       |
| Officer Training Corps             | 16                       |
| Print Unit (card access required)  | 46                       |
| Riverside Sports Grounds           | Riverside Drive, DD2 1UQ |
| Security Centre                    | 23                       |
| Swimming Pool                      | 20                       |